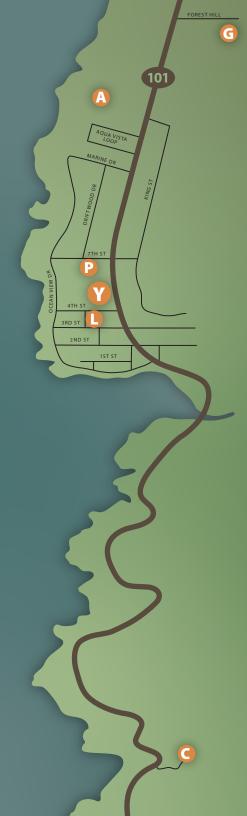

YACHATS, OREGON

### Gerdemann Botanic Preserve – G

2222 Hwy 101 N

1.2 miles north of the Yachats Commons, east side of Hwy 101, entrance is behind Earthworks Gallery. Limited Parking. Shuttle service is available from the Commons throughout the festival.

#### Adobe Resort – A

1555 Hwy 101 N

# Yachats Community Presbyterian Church – P

360 W 7th St

#### Yachats Commons & Pavilion - Y

4th St & Hwy 101

The Pavilion is located to the west of the main building.

#### Yachats Lions Club - L

344 4th St

## Cape Perpetua – C

2400 Hwy 101 S

2.9 miles south of the Yachats Commons. Parking is available and shuttle service from the Commons is available throughout the festival.

**PUBLIC PARKING** is available on W 4th St, the Lions Club, the Presbyterian Church and the Commons.